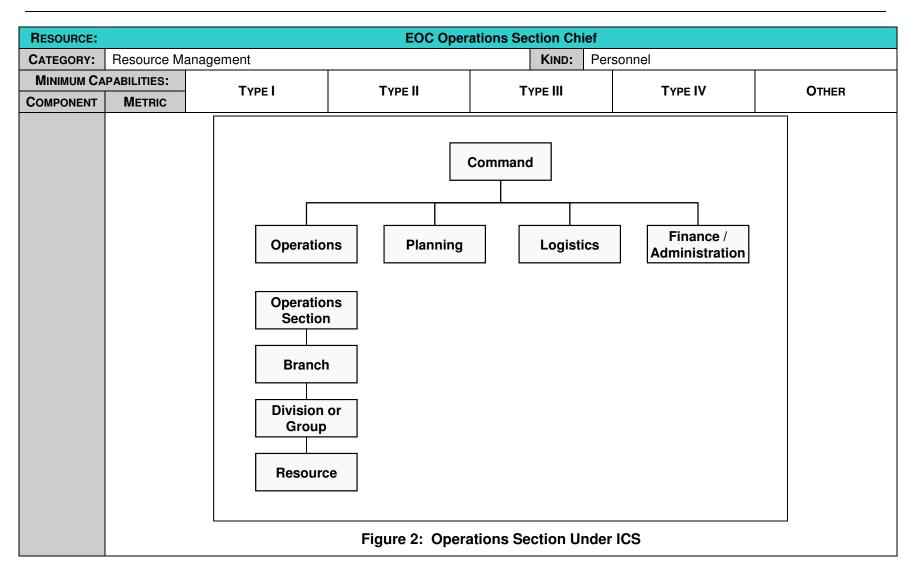

activities and implements the IAP. The Operations Section Chief may have one or more deputies (preferably from other agencies in multijurisdictional incidents). Deputies will be qualified to a similar level as the Operations Section Chief. An Operations Section Chief should be designated for each operational period and will have direct involvement in the preparation of the IAP for the period of responsibility.         Source: National Incident Management System, March 2004 |                                                                                                                                         |                                                                                                                                     |                    |           |       |  |







| <b>RESOURCE:</b> |                                               |                                                                                                                        | EOC Plar                                                                                                             | nning Section Chie                                                                                     | ef  |          |       |
|------------------|-----------------------------------------------|------------------------------------------------------------------------------------------------------------------------|----------------------------------------------------------------------------------------------------------------------|-------------------------------------------------