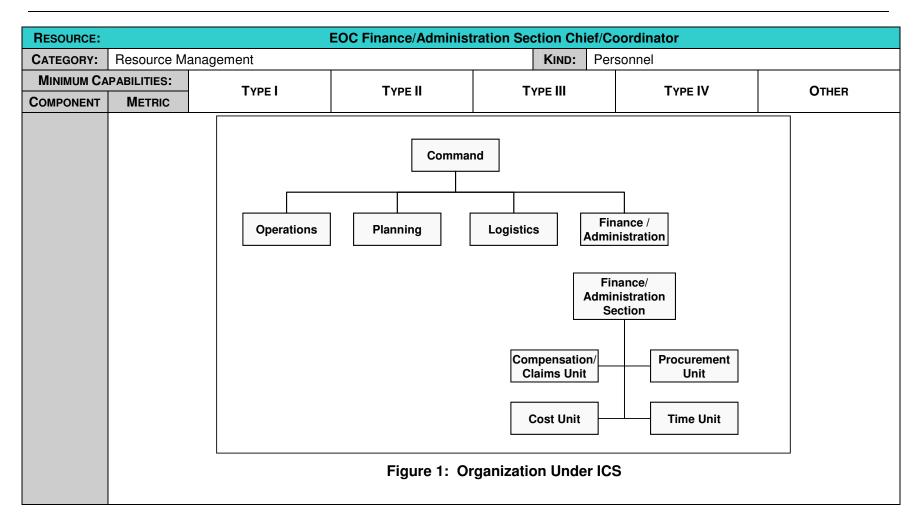

tandardized forms<br>commonly used in the<br>execution of this function | Equipment provided by<br>requesting State: Laptop,<br>comm., and standardized<br>forms commonly used in the<br>execution of this function |            |       |  |  |
| Comments:        | execution of this function execution of this function execution of this function |                                                                                                                                                  |                                                                                                                                         |                                                                                                                                           |            |       |  |  |







| <b>RESOURCE:</b> |                                                                                                                                                                                                                                                                                                  |